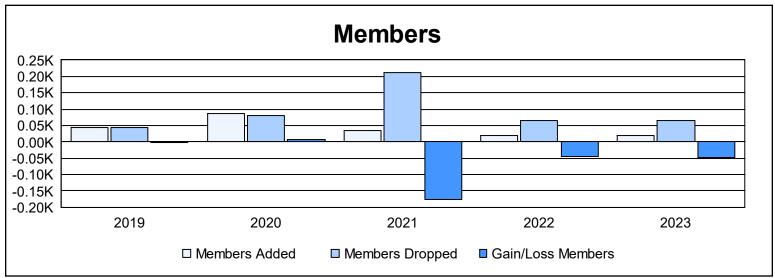

District 122 As of June 2023 Cumulative

| Year      | New<br>Clubs | Dropped<br>Clubs | Gain/<br>Loss<br>Clubs | New<br>Members | Charter<br>Members | Reinstate<br>Members | Transfer<br>Members | Total<br>Member<br>Added | Total<br>Members<br>Dropped | Gain/<br>Loss<br>Members |
|-----------|--------------|------------------|------------------------|----------------|--------------------|----------------------|---------------------|--------------------------|-----------------------------|--------------------------|
| 2018-2019 | 0            | 0                | 0                      | 42             | 0                  | 0                    | 1                   | 43                       | 45                          | -2                       |
| 2019-2020 | 1            | 0                | 1                      | 47             | 23                 | 12                   | 5                   | 87                       | 81                          | 6                        |
| 2020-2021 | 1            | 11               | -10                    | 10             | 23                 | 1                    | 2                   | 36                       | 213                         | -177                     |
| 2021-2022 | 0            | 2                | -2                     | 16             | 1                  | 1                    | 1                   | 19                       | 65                          | -46                      |
| 2022-2023 | 0            | 1                | -1                     | 16             | 0                  | 2                    | 1                   | 19                       | 66                          | -47                      |
| Average   | 0            | 3                | -2                     | 26             | 9                  | 3                    | 2                   | 41                       | 94                          | -53                      |