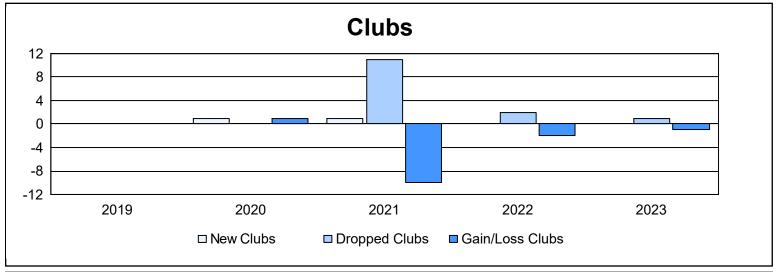

District 122 As of June 2023 Cumulative

| Year      | New<br>Clubs | Dropped<br>Clubs | Gain/<br>Loss<br>Clubs | New<br>Members | Charter<br>Members | Reinstate<br>Members | Transfer<br>Members | Total<br>Member<br>Added | Total<br>Members<br>Dropped | Gain/<br>Loss<br>Members |
|-----------|--------------|------------------|------------------------|----------------|--------------------|----------------------|---------------------|--------------------------|-----------------------------|--------------------------|
| 2018-2019 | 0            | 0                | 0                      | 42             | 0                  | 0                    | 1                   | 43                       | 45                          | -2                       |
| 2019-2020 | 1            | 0                | 1                      | 47             | 23                 | 12                   | 5                   | 87                       | 81                          | 6                        |
| 2020-2021 | 1            | 11               | -10                    | 10             | 23                 | 1                    | 2                   | 36                       | 213                         | -177                     |
| 2021-2022 | 0            | 2                | -2                     | 16             | 1                  | 1                    | 1                   | 19                       | 65                          | -46                      |
| 2022-2023 | 0            | 1                | -1                     | 16             | 0                  | 2                    | 1                   | 19                       | 66                          | -47                      |
| Average   | 0            | 3                | -2                     | 26             | 9                  | 3                    | 2                   | 41                       | 94                          | -53                      |